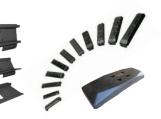

#### Track Shoes

- Single Grouser
- Double Grouser
- Triple Grouser
- Swamp Pads
- Cast Mining Pads
- Rubber Pads