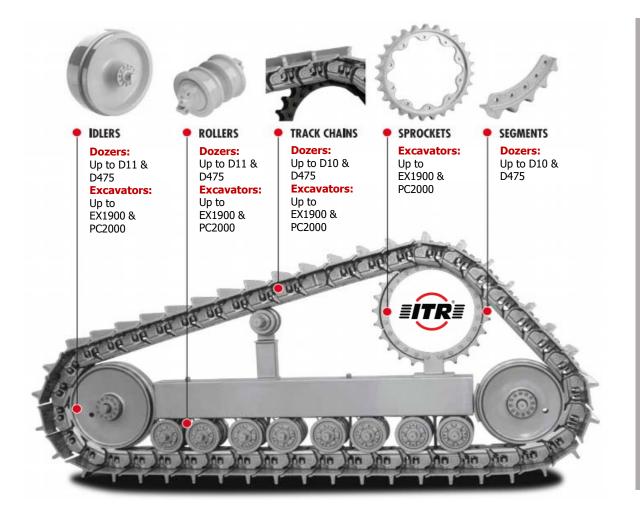

## Track Chains

- Sealed and Lubricated Track
- Positive Pin Retention Track
- Sealed and Greased Track
- Unsealed Track
- Tri-Track and Quad-Track

## Sprockets & Segments

- Forged Segments
- One Piece Cast Sprockets
- Weld On Sprocket Rims

## Rollers & Idlers

- Single Flange Rollers
- Double Flange Rollers
- Inner Flange Rollers
- Carrier Rollers
- Complete Idler Groups