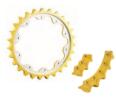

## Sprockets & Segments

- Forged Segments
- One Piece Cast Sprockets
- Weld On Sprocket Rims